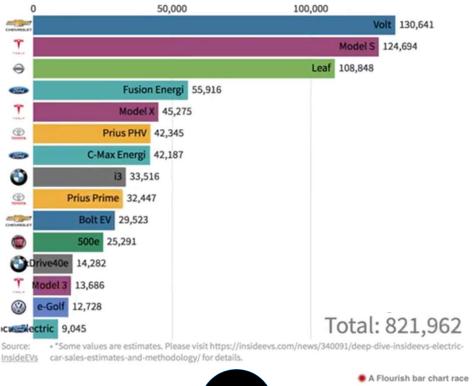

# US PLUG-IN VEHICLE SALES

SINCE JANUARY 2012

## US PLUG-IN VEHICLE SALES

SINCE IANIIARY 2012

Source: \*\*Some values are estimates. Please visit https://insideevs.com/news/340091/deep-dive-insideevs-electriclnsideEVs car-sales-estimates-and-methodology/ for details.