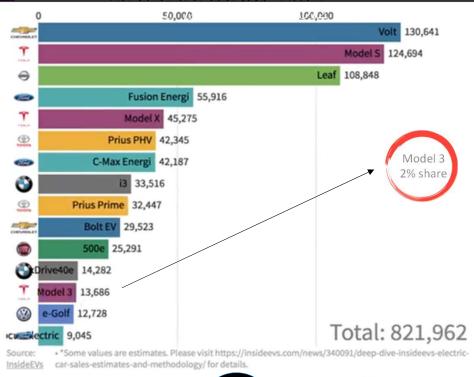

150,000

Model S 148,342

Leaf 123,485

Volt 147,072

Model 3 174,021

Model 3

15% share

April **2018** 