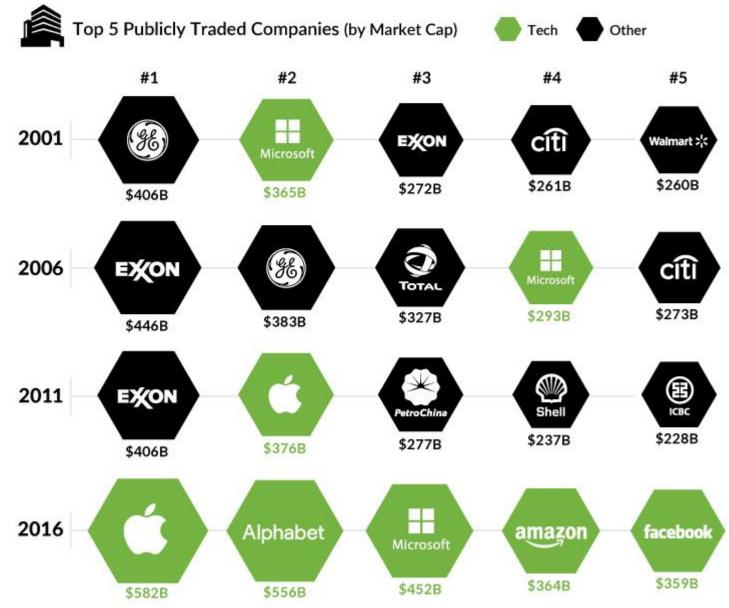

#### THE LARGEST COMPANIES BY MARKET CAP

The oil barons have been replaced by the whiz kids of Silicon Valley

http://www.visualcapitalist.com/chart-largest-companies-market-cap-15-years/