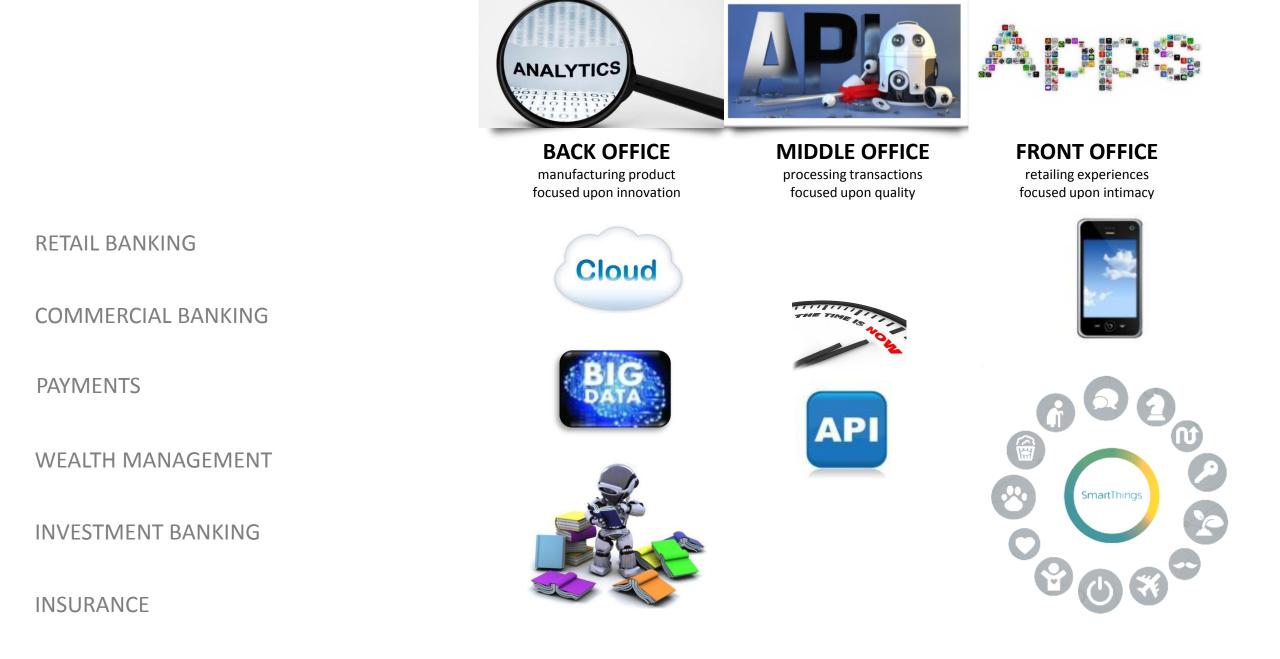

| JPM CHASE     | STRIPE         |
|---------------|----------------|
| 217 years     | 5 years        |
| \$1m/employee | \$22m/employee |

**MIDDLE OFFICE** processing transactions focused upon quality **FRONT OFFICE** retailing experiences focused upon intimacy

**RETAIL BANKING** 

COMMERCIAL BANKING

PAYMENTS

WEALTH MANAGEMENT

INVESTMENT BANKING

**MIDDLE OFFICE** processing transactions focused upon quality

FRONT OFFICE retailing experiences focused upon intimacy

**RETAIL BANKING** 

COMMERCIAL BANKING

PAYMENTS

WEALTH MANAGEMENT

INVESTMENT BANKING

**MIDDLE OFFICE** processing transactions focused upon quality

FRONT OFFICE retailing experiences focused upon intimacy

#### **RETAIL BANKING**

COMMERCIAL BANKING

PAYMENTS

WEALTH MANAGEMENT

INVESTMENT BANKING

**MIDDLE OFFICE** processing transactions focused upon quality

retailing experiences focused upon intimacy

**RETAIL BANKING** 

COMMERCIAL BANKING

PAYMENTS

WEALTH MANAGEMENT

INVESTMENT BANKING

**MIDDLE OFFICE** processing transactions focused upon quality

FRONT OFFICE retailing experiences focused upon intimacy

**RETAIL BANKING** 

COMMERCIAL BANKING

PAYMENTS

WEALTH MANAGEMENT

INVESTMENT BANKING

PRODUCT

**MIDDLE OFFICE** processing transactions focused upon quality

FRONT OFFICE retailing experiences focused upon intimacy

**RETAIL BANKING** 

COMMERCIAL BANKING

PAYMENTS

WEALTH MANAGEMENT

INVESTMENT BANKING

**MIDDLE OFFICE** processing transactions focused upon quality

FRONT OFFICE retailing experiences focused upon intimacy

COMMERCIAL BANKING

PAYMENTS

WEALTH MANAGEMENT

INVESTMENT BANKING

MIDDLE OFFICE processing transactions focused upon quality

FRONT OFFICE retailing experiences focused upon intimacy

COMMERCIAL BANKING

PAYMENTS

WEALTH MANAGEMENT

INVESTMENT BANKING

**MIDDLE OFFICE** processing transactions focused upon quality

retailing experiences focused upon intimacy

#### **RETAIL BANKING**

COMMERCIAL BANKING

PAYMENTS

WEALTH MANAGEMENT

INVESTMENT BANKING