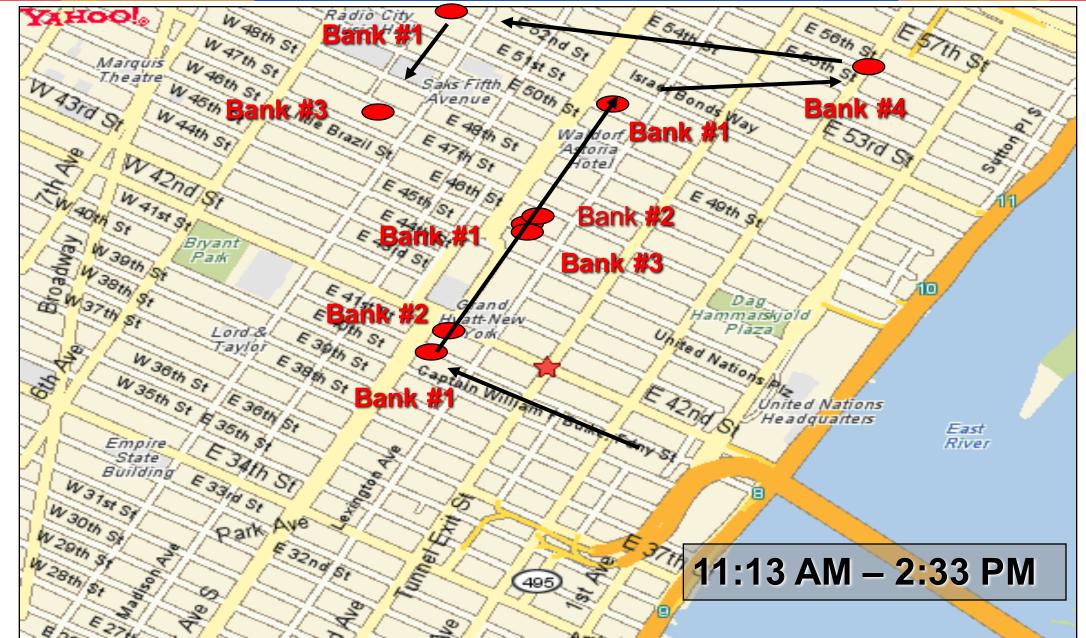

# The Chicken Caper, a/k/a "The case that has legs"

People of the State of New York v. NASL Corp.

Not to be confused with United States v. Mucciante