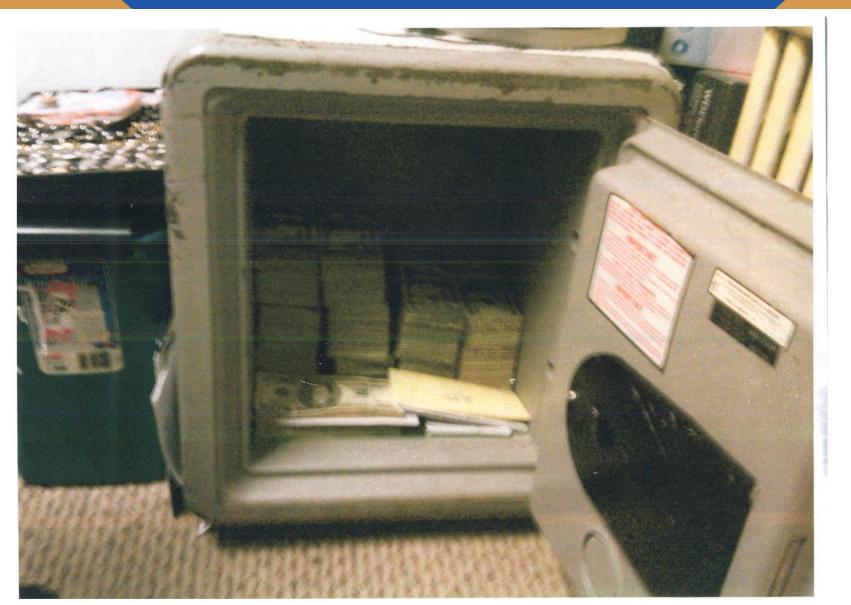

# The Chicken Caper, a/k/a "The case that has legs"

People of the State of New York v. NASL Corp.

Not to be confused with United States v. Mucciante