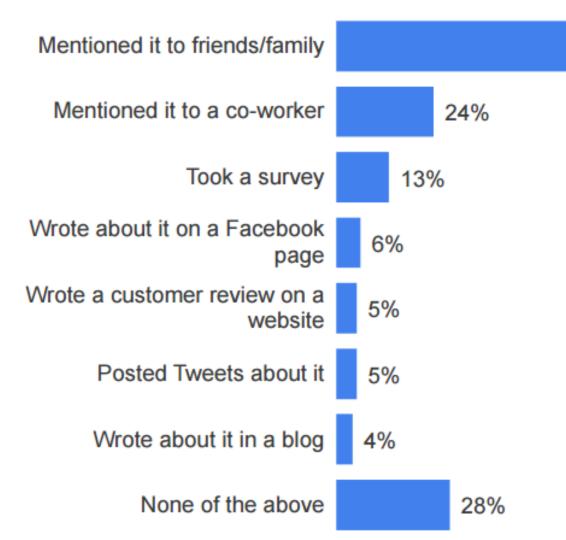

### EMBRACE POST PURCHASE SHARING

61%

20% of financial services consumers engaged in at least one form of digital sharing behavior