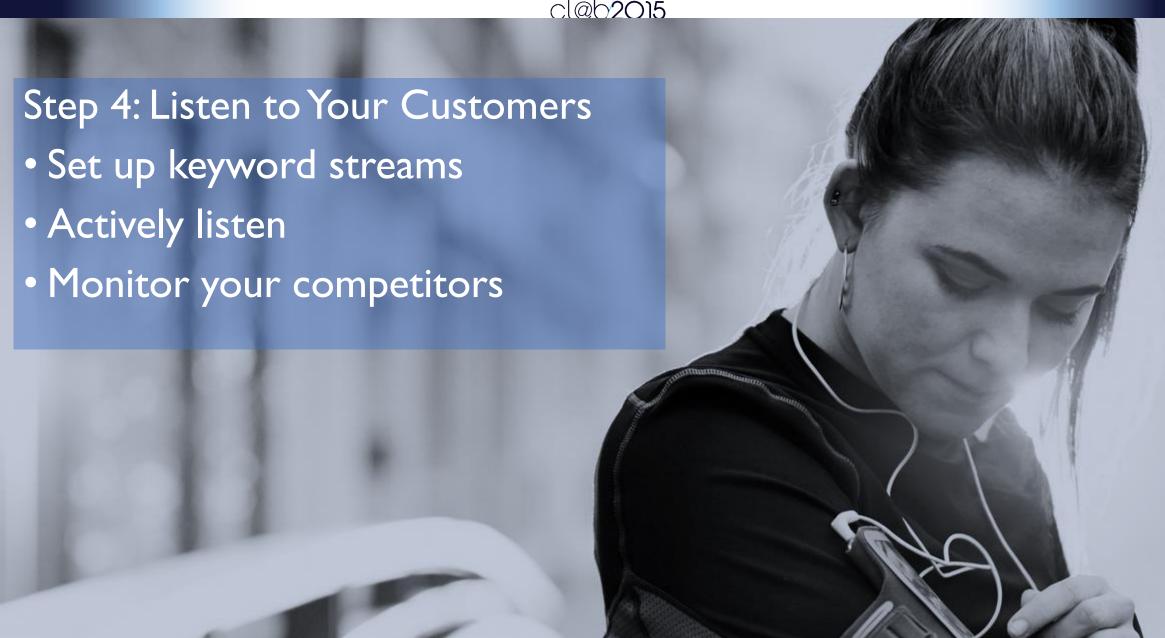

#### Step 5: Serve your Customers

- Categorize, review and respond to complaints and inquiries
- Create a decision-tree and triage program
- Integrate social media with CRM