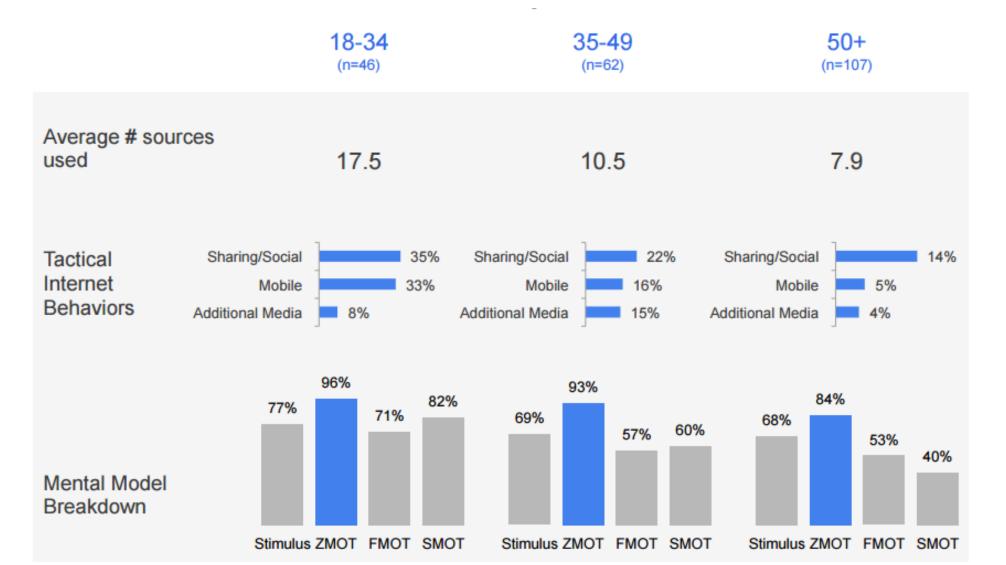

# RELATIONSHIP ECONOMICS:

A BRAVE NEW WORLD FOR FINANCIAL SERVICES











### NEW MENTAL MODEL OF MARKETING









## INFLUENCER SOURCES



**ZMOT** 

Moment of Truth









## NEW MENTAL MODEL OF MARKETING







#### MILLENNIALS ARE BELLWETHERS OF CHANGE



Consumers of financial services







### EMBRACE POST PURCHASE SHARING

61%



20% of financial services consumers engaged in at least one form of digital sharing behavior







### CHANGES IN ADVERTISING MEDIA







#### DIGITAL AD SPENDING







#### INTERNET AD REVENUES BY INDUSTRY









### SOCIAL MEDIA ADVERTISING SPEND



Source: IAB/PwC Internet Ad Revenue Report, HY 2014







#### MOST EFFECTIVE CHANNELS FOR SOURCING HIGH-VALUE LEADS



Source: Ifbyphone





# Step I: Take Control

- Develop a strategy
- Access inventory
- Centralize ownership
- Safeguard security
- Create a formal social media policy





"It is only after the business has decided how it expects social media to benefit the firm that the legal team should weigh in with constraints to ensure everything