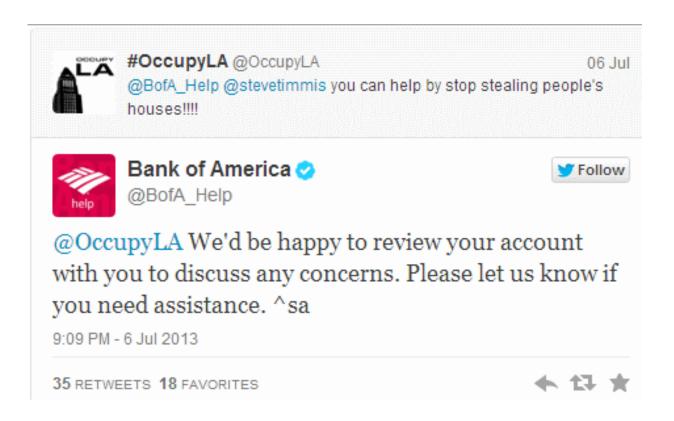

# The Good, the Bad and the Ugly

- Ojo! Be careful with this one.
- Set a meeting and take it offline.