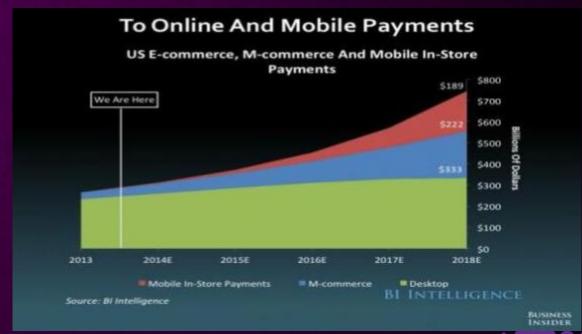

## Digital Payment Usage is Expanding Rapidly

**Cash and Check** 

While old payment mechanisms are in rapid decline...

Source: First Annapolis consulting 2009

**Electronic** 

## Digital Payment Usage is Expanding Rapidly

# Cash and Checks

ayments

Mobile

and

Digital