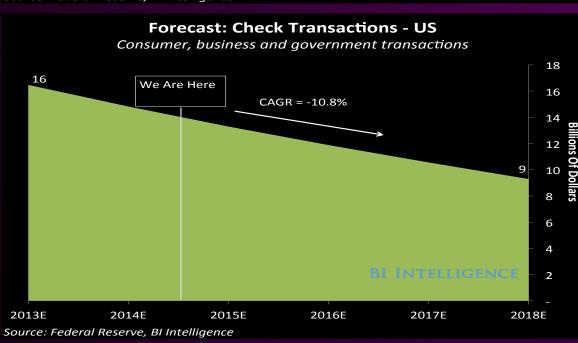

## Digital Payment Usage is Expanding Rapidly

**Cash and Check** 

While old payment mechanisms are in rapid decline...

Source: First Annapolis consulting 2009

**Electronic** 

## Digital Payment Usage is Expanding Rapidly