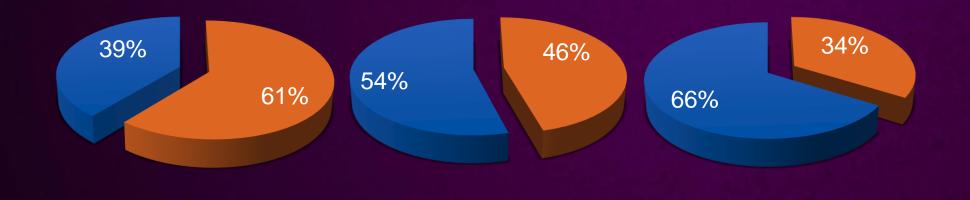

## Digital Payment Usage is Expanding Rapidly

**Cash and Check** 

While old payment mechanisms are in rapid decline...

Source: First Annapolis consulting 2009

**Electronic** 

## Digital Payment Usage is Expanding Rapidly