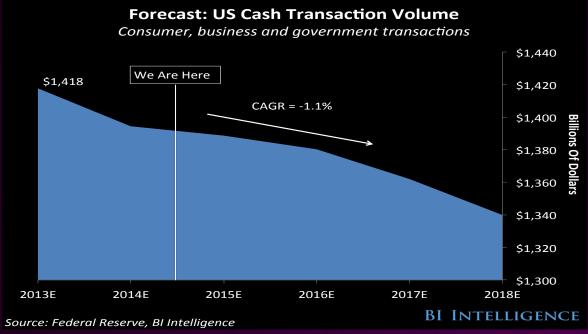

## Digital Payment Usage is Expanding Rapidly

**Cash and Check** 

While old payment mechanisms are in rapid decline...

Source: First Annapolis consulting 2009

**Electronic** 

## Digital Payment Usage is Expanding Rapidly