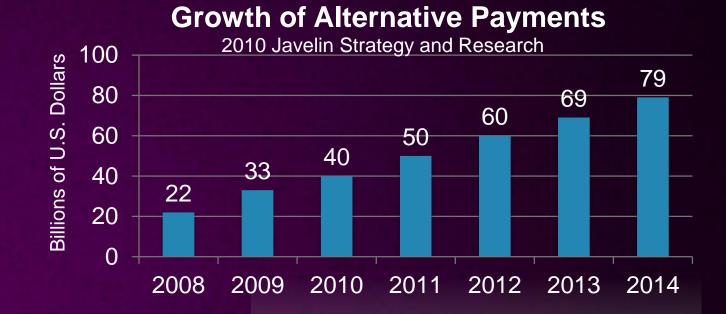

## Digital Payment Usage is Expanding Rapidly

**Cash and Check** 

While old payment mechanisms are in rapid decline...

Source: First Annapolis consulting 2009

**Electronic** 

## Digital Payment Usage is Expanding Rapidly