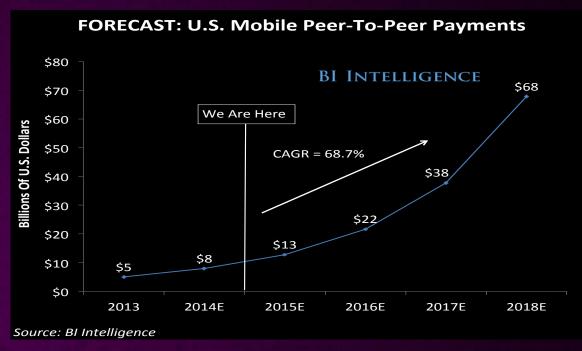

## Digital Payment Usage is Expanding Rapidly

**Cash and Check** 

While old payment mechanisms are in rapid decline...

Source: First Annapolis consulting 2009

**Electronic** 

## Digital Payment Usage is Expanding Rapidly